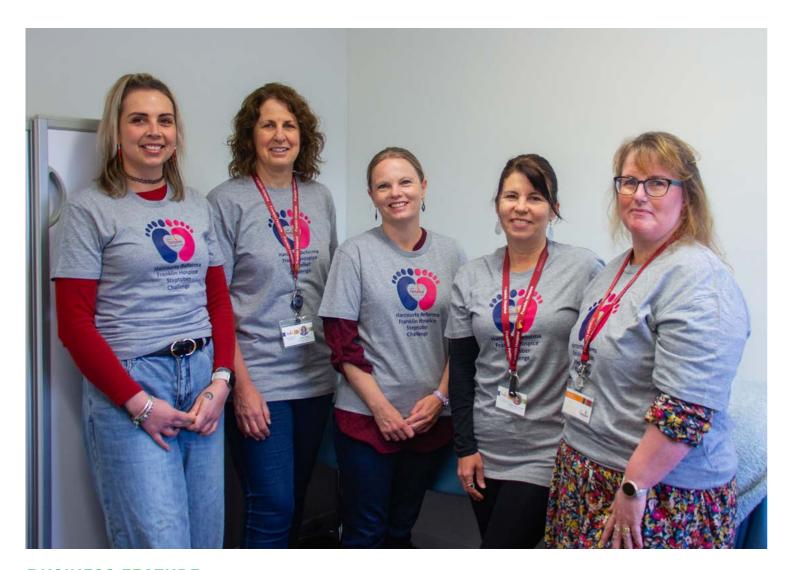

Throughout October, supporters can get fitter through fundraising in The Franklin Hospice Harcourts Reforma Steptober Challenge.

They are asking locals to sign up at steptober.raisely.com with an activity challenge. Then, get friends, family, and colleagues on board by joining the challenge or donating to your own fundraising webpage. The top team and top individual will win spot prizes and a trophy.